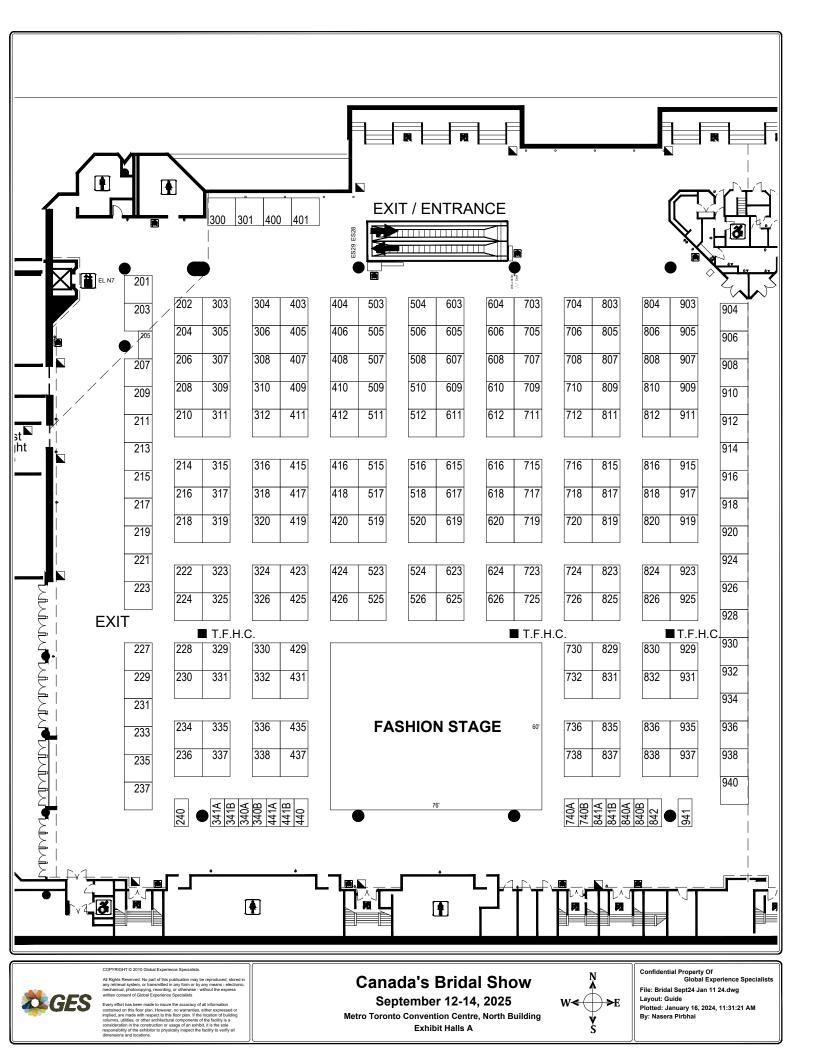

# **Show Location**

Over 180,000 square feet at the **Metro Toronto Convention Centre - North building, 255 Front St. West** in Toronto. Easily accessible via public transit or by car with ample parking.

# Show Rates\* (excl.taxes)

-10x5 booth - \$1,650 \*\* +HST -10x10 booth - \$2,550 \*\*+HST -10x20 booth - \$5,100 \*\* +HST 10x30 booth - \$7,650 \*\*+HST

10x40/20x20 booth - \$10,200 \*\*+HST