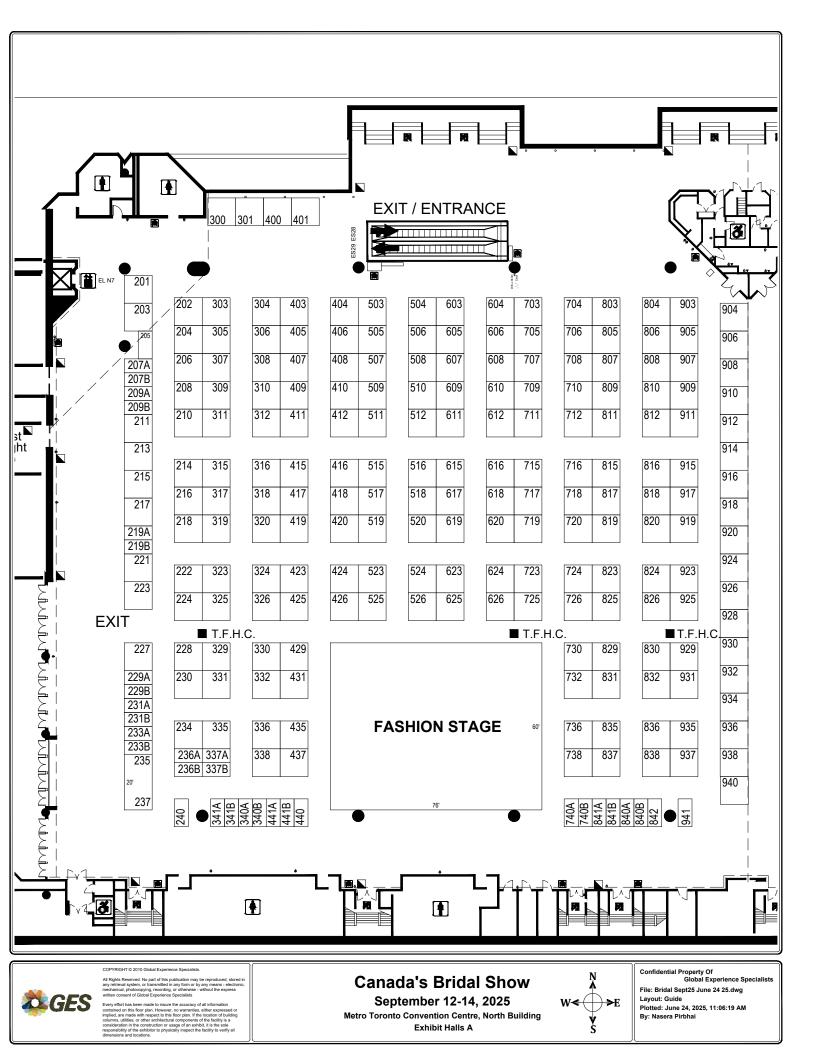

# **Show Location**

Over 180,000 square feet at the **Metro Toronto Convention Centre - North building, 255 Front St. West** in Toronto. Easily accessible via public transit or by car with ample parking.

## Show Rates\* (excl.taxes)

-10x5 booth - \$1,650 \*\* +HST -10x10 booth - \$2,550 \*\*+HST -10x20 booth - \$5,100 \*\* +HST 10x30 booth - \$7,650 \*\*+HST

10x40/20x20 booth - \$10,200 \*\*+HST

# Application contract for exhibit space at the September 12, 13 & 14, 2025 Wedding Show @ The Metro Toronto Convention Centre North Building

| Company Name:                                                               |              |                    |                     |                                                                                                                                                                                                                                                                                                                                                                                                                                                                                                                                                                                                                                                                                                                                                                                                                                                                                                                                                                                                                                                                                                                                                                                                                                                                                                                                                                                                                                                                                                                                                                                                                                                                                                                                                                                                                                                                                                                                                                                                                                                                                                                                |                      |               |                                 |             |                                |      |
|-----------------------------------------------------------------------------|--------------|--------------------|---------------------|--------------------------------------------------------------------------------------------------------------------------------------------------------------------------------------------------------------------------------------------------------------------------------------------------------------------------------------------------------------------------------------------------------------------------------------------------------------------------------------------------------------------------------------------------------------------------------------------------------------------------------------------------------------------------------------------------------------------------------------------------------------------------------------------------------------------------------------------------------------------------------------------------------------------------------------------------------------------------------------------------------------------------------------------------------------------------------------------------------------------------------------------------------------------------------------------------------------------------------------------------------------------------------------------------------------------------------------------------------------------------------------------------------------------------------------------------------------------------------------------------------------------------------------------------------------------------------------------------------------------------------------------------------------------------------------------------------------------------------------------------------------------------------------------------------------------------------------------------------------------------------------------------------------------------------------------------------------------------------------------------------------------------------------------------------------------------------------------------------------------------------|----------------------|---------------|---------------------------------|-------------|--------------------------------|------|
| Contact Person:                                                             | *Company nam | ne listed above wi | II be printed in th | 1e Show Pi                                                                                                                                                                                                                                                                                                                                                                                                                                                                                                                                                                                                                                                                                                                                                                                                                                                                                                                                                                                                                                                                                                                                                                                                                                                                                                                                                                                                                                                                                                                                                                                                                                                                                                                                                                                                                                                                                                                                                                                                                                                                                                                     | rogram and<br>Email: |               | company per ex                  | hibit space |                                |      |
| Business Phone#:                                                            |              |                    |                     |                                                                                                                                                                                                                                                                                                                                                                                                                                                                                                                                                                                                                                                                                                                                                                                                                                                                                                                                                                                                                                                                                                                                                                                                                                                                                                                                                                                                                                                                                                                                                                                                                                                                                                                                                                                                                                                                                                                                                                                                                                                                                                                                | Ext.:                |               | Mobile Nur                      | nber:       |                                |      |
| Website URL:                                                                |              |                    |                     |                                                                                                                                                                                                                                                                                                                                                                                                                                                                                                                                                                                                                                                                                                                                                                                                                                                                                                                                                                                                                                                                                                                                                                                                                                                                                                                                                                                                                                                                                                                                                                                                                                                                                                                                                                                                                                                                                                                                                                                                                                                                                                                                | -                    | Facebool      | <td>n:</td> <td></td> <td></td> | n:          |                                |      |
| Vendor Category:                                                            |              |                    |                     |                                                                                                                                                                                                                                                                                                                                                                                                                                                                                                                                                                                                                                                                                                                                                                                                                                                                                                                                                                                                                                                                                                                                                                                                                                                                                                                                                                                                                                                                                                                                                                                                                                                                                                                                                                                                                                                                                                                                                                                                                                                                                                                                |                      |               |                                 |             |                                |      |
| List all services be                                                        | ing exhibite | d in your bo       | oth:                |                                                                                                                                                                                                                                                                                                                                                                                                                                                                                                                                                                                                                                                                                                                                                                                                                                                                                                                                                                                                                                                                                                                                                                                                                                                                                                                                                                                                                                                                                                                                                                                                                                                                                                                                                                                                                                                                                                                                                                                                                                                                                                                                |                      |               |                                 |             |                                |      |
|                                                                             | B            | OOTH REN           | ITAL RATI           | <b>ES</b> (mea                                                                                                                                                                                                                                                                                                                                                                                                                                                                                                                                                                                                                                                                                                                                                                                                                                                                                                                                                                                                                                                                                                                                                                                                                                                                                                                                                                                                                                                                                                                                                                                                                                                                                                                                                                                                                                                                                                                                                                                                                                                                                                                 | asured a             | as depth x v  | vidth)                          |             |                                |      |
| ☐ 10'x5' = \$1,650* +HST ☐ 10'x10' = \$2,55                                 |              |                    | )' = \$2,550        | 0* +HST 10'x20' = \$5,100* +HST 10'x30' = \$7,650* +H                                                                                                                                                                                                                                                                                                                                                                                                                                                                                                                                                                                                                                                                                                                                                                                                                                                                                                                                                                                                                                                                                                                                                                                                                                                                                                                                                                                                                                                                                                                                                                                                                                                                                                                                                                                                                                                                                                                                                                                                                                                                          |                      |               |                                 |             | +HST                           |      |
| 10'x40'<br>20'x20' = \$10,200*+HST Corner Fee \$10<br>(For each corner box) |              |                    |                     |                                                                                                                                                                                                                                                                                                                                                                                                                                                                                                                                                                                                                                                                                                                                                                                                                                                                                                                                                                                                                                                                                                                                                                                                                                                                                                                                                                                                                                                                                                                                                                                                                                                                                                                                                                                                                                                                                                                                                                                                                                                                                                                                |                      |               |                                 |             |                                |      |
|                                                                             |              | BOOTH              | I PREFE             | RENCI                                                                                                                                                                                                                                                                                                                                                                                                                                                                                                                                                                                                                                                                                                                                                                                                                                                                                                                                                                                                                                                                                                                                                                                                                                                                                                                                                                                                                                                                                                                                                                                                                                                                                                                                                                                                                                                                                                                                                                                                                                                                                                                          | E (requi             | res manag     | gement ap                       | oproval)    |                                |      |
| 1st Choice:                                                                 | 2nd Cho      |                    |                     | oice:                                                                                                                                                                                                                                                                                                                                                                                                                                                                                                                                                                                                                                                                                                                                                                                                                                                                                                                                                                                                                                                                                                                                                                                                                                                                                                                                                                                                                                                                                                                                                                                                                                                                                                                                                                                                                                                                                                                                                                                                                                                                                                                          |                      |               | 3rd Choice:                     |             |                                |      |
|                                                                             |              |                    | FAS                 | SHION                                                                                                                                                                                                                                                                                                                                                                                                                                                                                                                                                                                                                                                                                                                                                                                                                                                                                                                                                                                                                                                                                                                                                                                                                                                                                                                                                                                                                                                                                                                                                                                                                                                                                                                                                                                                                                                                                                                                                                                                                                                                                                                          | SHOV                 | V FEES        |                                 |             |                                |      |
| Bridal and E                                                                | vening Wea   | ar \$450* +HST     | 🗌 Men               | 's Wear                                                                                                                                                                                                                                                                                                                                                                                                                                                                                                                                                                                                                                                                                                                                                                                                                                                                                                                                                                                                                                                                                                                                                                                                                                                                                                                                                                                                                                                                                                                                                                                                                                                                                                                                                                                                                                                                                                                                                                                                                                                                                                                        | , Kids A             | ttire, Cruise | Wear \$45                       | 0* +HST     | Floral \$250*                  | +HST |
| Booth Rate                                                                  | \$           |                    |                     | Payment by:  eggen et al.   eggen et |                      |               |                                 |             | ו)                             |      |
| Corner Fee                                                                  | \$           |                    |                     | Wire Transfer (please add \$50 fee to total) Visa MasterCard                                                                                                                                                                                                                                                                                                                                                                                                                                                                                                                                                                                                                                                                                                                                                                                                                                                                                                                                                                                                                                                                                                                                                                                                                                                                                                                                                                                                                                                                                                                                                                                                                                                                                                                                                                                                                                                                                                                                                                                                                                                                   |                      |               |                                 |             |                                |      |
| Instagram                                                                   | \$           |                    |                     | · ·                                                                                                                                                                                                                                                                                                                                                                                                                                                                                                                                                                                                                                                                                                                                                                                                                                                                                                                                                                                                                                                                                                                                                                                                                                                                                                                                                                                                                                                                                                                                                                                                                                                                                                                                                                                                                                                                                                                                                                                                                                                                                                                            | 150                  |               |                                 | 1516100     |                                |      |
| Fashion Show                                                                | \$           |                    |                     | Credit Card #:                                                                                                                                                                                                                                                                                                                                                                                                                                                                                                                                                                                                                                                                                                                                                                                                                                                                                                                                                                                                                                                                                                                                                                                                                                                                                                                                                                                                                                                                                                                                                                                                                                                                                                                                                                                                                                                                                                                                                                                                                                                                                                                 |                      |               |                                 |             |                                |      |
|                                                                             |              |                    | Expiry(mm/yy):      |                                                                                                                                                                                                                                                                                                                                                                                                                                                                                                                                                                                                                                                                                                                                                                                                                                                                                                                                                                                                                                                                                                                                                                                                                                                                                                                                                                                                                                                                                                                                                                                                                                                                                                                                                                                                                                                                                                                                                                                                                                                                                                                                |                      |               |                                 |             |                                |      |
| Sub-Total                                                                   | \$<br>\$     |                    |                     | CVV Code:<br>Name on Card:                                                                                                                                                                                                                                                                                                                                                                                                                                                                                                                                                                                                                                                                                                                                                                                                                                                                                                                                                                                                                                                                                                                                                                                                                                                                                                                                                                                                                                                                                                                                                                                                                                                                                                                                                                                                                                                                                                                                                                                                                                                                                                     |                      |               |                                 |             |                                |      |
| HST (13%)                                                                   |              |                    |                     | Signature:                                                                                                                                                                                                                                                                                                                                                                                                                                                                                                                                                                                                                                                                                                                                                                                                                                                                                                                                                                                                                                                                                                                                                                                                                                                                                                                                                                                                                                                                                                                                                                                                                                                                                                                                                                                                                                                                                                                                                                                                                                                                                                                     |                      |               |                                 |             |                                |      |
| Total                                                                       | \$           |                    |                     | Check if you authorize CBS management to charge your credit                                                                                                                                                                                                                                                                                                                                                                                                                                                                                                                                                                                                                                                                                                                                                                                                                                                                                                                                                                                                                                                                                                                                                                                                                                                                                                                                                                                                                                                                                                                                                                                                                                                                                                                                                                                                                                                                                                                                                                                                                                                                    |                      |               |                                 |             |                                |      |
| * I/we have pro<br>that the owing<br>July 4th, full p                       | ) balance    | e of \$            | of \$               | is                                                                                                                                                                                                                                                                                                                                                                                                                                                                                                                                                                                                                                                                                                                                                                                                                                                                                                                                                                                                                                                                                                                                                                                                                                                                                                                                                                                                                                                                                                                                                                                                                                                                                                                                                                                                                                                                                                                                                                                                                                                                                                                             | wh                   |               | % of the                        | тота        | L and unders<br>f booking afte |      |